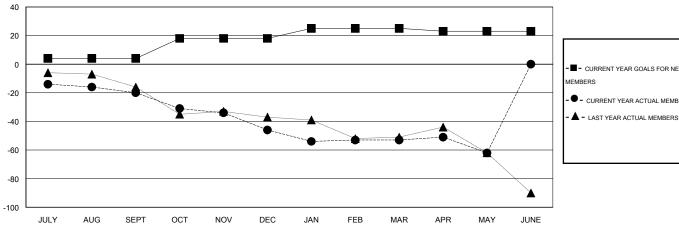

## GOALS AND ACTUAL NEW CLUBS CUMULATIVE

| _    | CURRENT YEAR GOALS FOR NEW |
|------|----------------------------|
| 1EMB | ERS                        |

CURRENT YEAR ACTUAL MEMBERS

| DROPPED CLUBS: 1 |     |
|------------------|-----|
| DROPPED MEMBERS  |     |
| DECEASED         | 19  |
| CLUB CANCELLED   | 0   |
| OTHER            | 116 |
| TOTAL            | 135 |